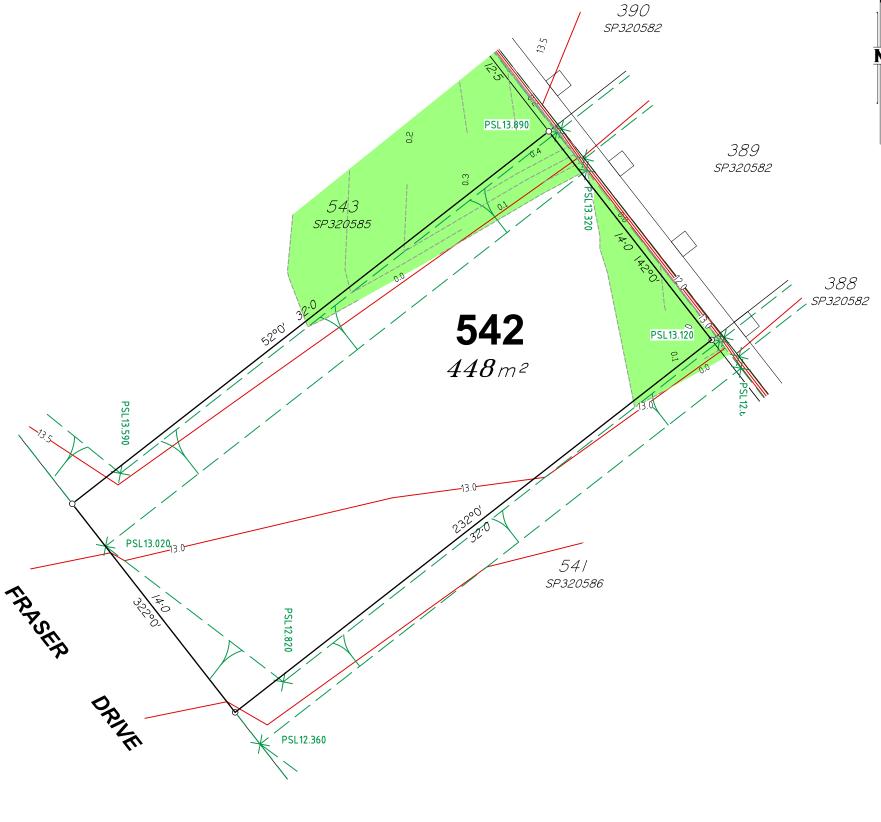

#### **Allotment Description**

This plan shows details of Proposed Allotment 543 on SP320586 cancelling part of Lot 2000 on Proposed Reconfiguration Plans as approved by Moreton Bay Regional Council in accordance with Development Approval Number DA/2023/0827 dated 28.04.2023.

# **Fraser Drive Burpengary East** (North Harbour)

Stage 40B Disclosure Plan Lot 543 on SP320586

S-7550-750 Α

А3