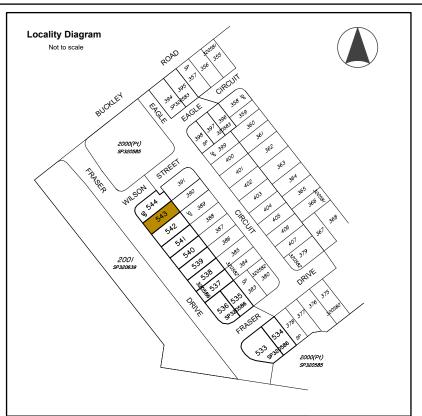

#### **Allotment Description**

This plan shows details of Proposed Allotment 543 on SP320586 cancelling part of Lot 2000 on Proposed Reconfiguration Plans as approved by Moreton Bay Regional Council in accordance with Development Approval Number DA/2023/0827 dated 28.04.2023.

#### **Associated Consultants**

KN Group P/L Consulting Engineers (07)30171900

Local Authority: Moreton Bay Regional Council Authority Ref. No: DA/2023/0827 RP Description: Lot 2000 on SP320585

Locality: Burpengary East Date of Survey: Level Datum: AHD (der) Origin: Level Bk / Fld Bk: Digital Horizontal Datum: MGA Zone 56 Contour Interval: 0.5m