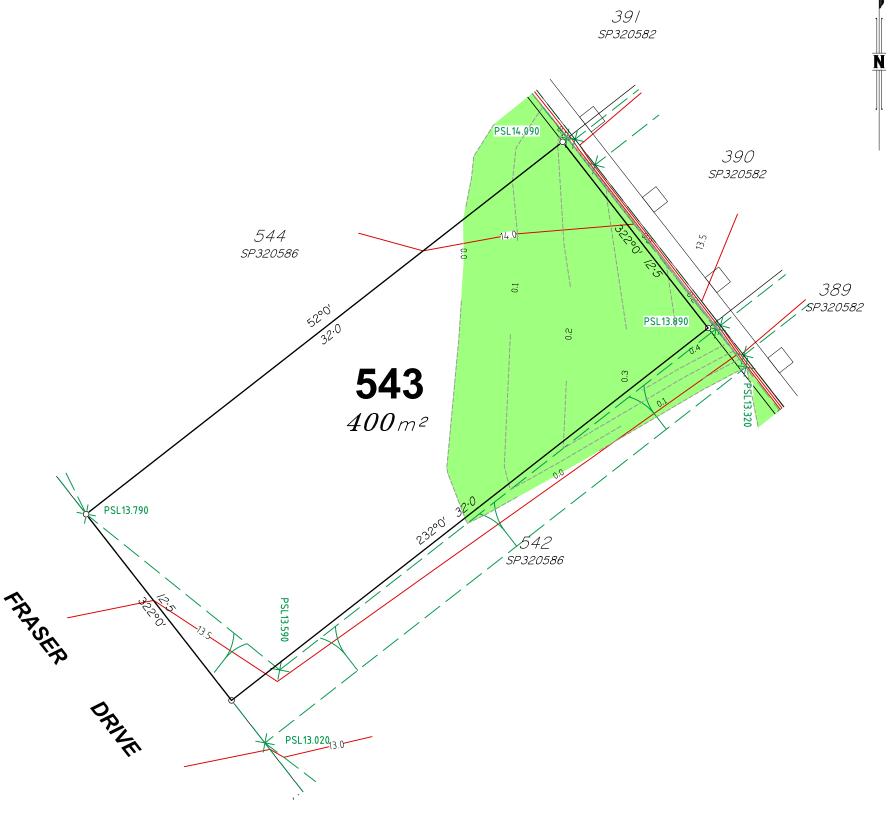

### **Allotment Description**

This plan shows details of Proposed Allotment 543 on SP320586 cancelling part of Lot 2000 on Proposed Reconfiguration Plans as approved by Moreton Bay Regional Council in accordance with Development Approval Number DA/2023/0827 dated 28.04.2023.

The Contractor shall complete all allotment earthwork operations in such a manner to allow an approved Geotechnical testing company's certification that site filling has been placed as Level 1 "Controlled Fill" in accordance with the provisions of Australian Standard AS 3798-2007.

The services, design contours and fill hatching shown hereon are from designs as supplied by KN Group Pty Ltd received 01.09.2023.

# **Fraser Drive Burpengary East** (North Harbour)

Stage 40B Disclosure Plan Lot 543 on SP320586

S-7550-751 Α

А3