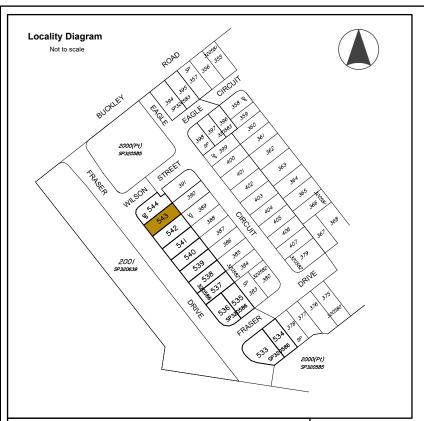

### **Allotment Description**

This plan shows details of Proposed Allotment 543 on SP320586 cancelling part of Lot 2000 on Proposed Reconfiguration Plans as approved by Moreton Bay Regional Council in accordance with Development Approval Number DA/2023/0827 dated 28.04.2023.

#### **Associated Consultants**

KN Group P/L Consulting Engineers (07)30171900

Local Authority: Moreton Bay Regional Council Authority Ref. No: DA/2023/0827 RP Description: Lot 2000 on SP320585

Locality: Burpengary East Date of Survey: Level Datum: AHD (der) Origin: Level Bk / Fld Bk: Digital Horizontal Datum: MGA Zone 56