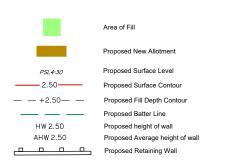

## Legend

The Contractor shall complete all allotment earthwork operations in such a manner to allow an approved Geotechnical testing company's certification that site filling has been placed as Level 1 "Controlled Fill" in accordance with the provisions of Australian Standard AS 3798-2007.

The services, design contours and fill hatching shown hereon are from designs as supplied by KN Group Pty Ltd received 01.09.2023.