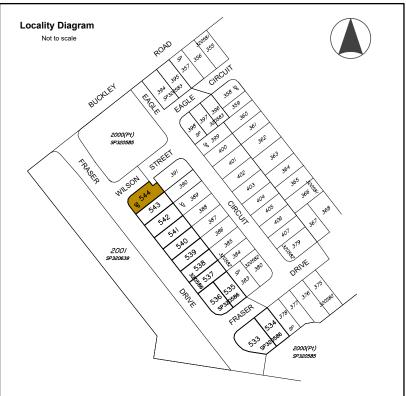

## **Allotment Description**

This plan shows details of Proposed Allotment 544 on SP320586 cancelling part of Lot 2000 on Proposed Reconfiguration Plans as approved by Moreton Bay Regional Council in accordance with Development Approval Number DA/2023/0827 dated 28.04.2023.

# Client

North Harbour Holdings P/L

Fraser Drive & **Wilson Street Burpengary East** (North Harbour)

Stage 40B Disclosure Plan Lot 544 on SP320586

S-7550-752

Α А3