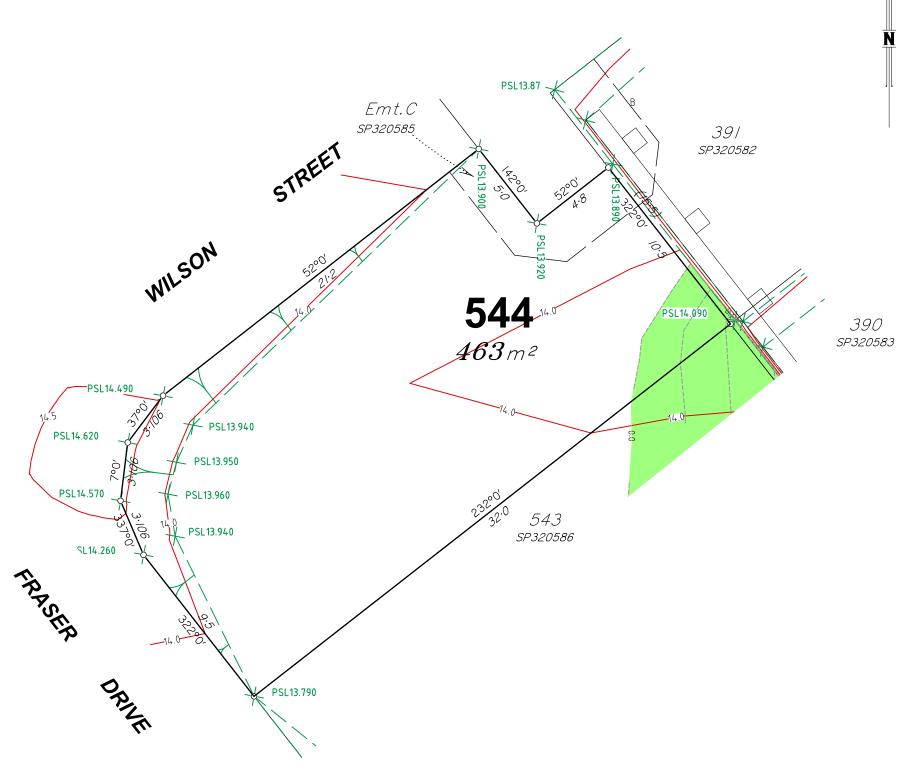

## **Allotment Description**

This plan shows details of Proposed Allotment 544 on SP320586 cancelling part of Lot 2000 on Proposed Reconfiguration Plans as approved by Moreton Bay Regional Council in accordance with Development Approval Number DA/2023/0827 dated 28.04.2023.

The Contractor shall complete all allotment earthwork operations in such a manner to allow an approved Geotechnical testing company's certification that site filling has been placed as Level 1 "Controlled Fill" in accordance with the provisions of Australian Standard AS 3798-2007.

It is to be used as an attachment under the Land Sales Act 1984 to sell freehold land off the plan. All dimensions and areas are subject to final registration of the survey plan.

The services, design contours and fill hatching shown hereon are from designs as supplied by KN Group Pty Ltd received 01.09.2023.

# Client

North Harbour Holdings P/L

Fraser Drive & **Wilson Street Burpengary East** (North Harbour)

Stage 40B Disclosure Plan Lot 544 on SP320586

S-7550-752

Α А3