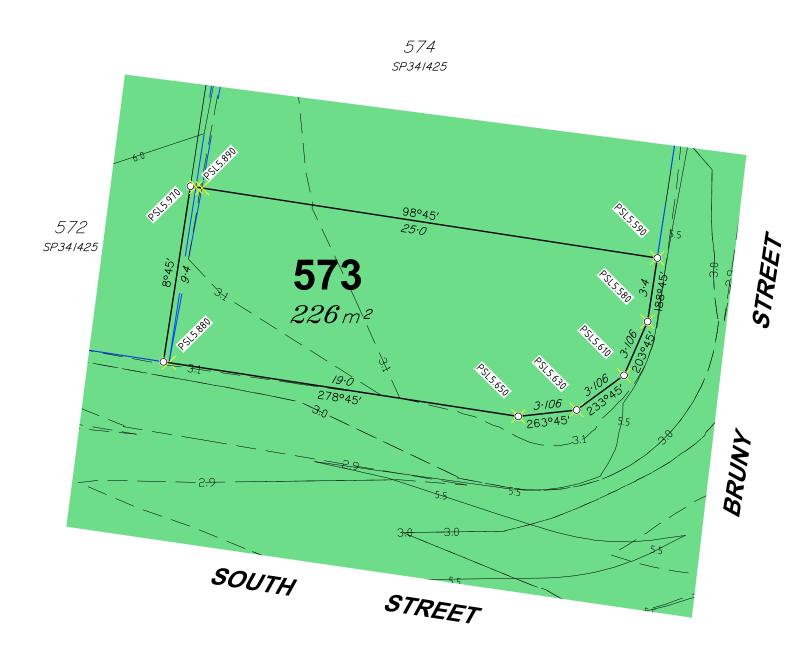

#### **Allotment Description**

This plan shows details of Proposed Allotment 573 on SP341425 cancelling part of Lot 2000 on Proposed Reconfiguration Plans as approved by Moreton Bay City in accordance with Development Approval Number DA/2023/0827

# South Street & **Bruny Street Burpengary East**

Stage 41 Disclosure Plan Lot 573 on SP341425

S-7550- 573

А3

Α