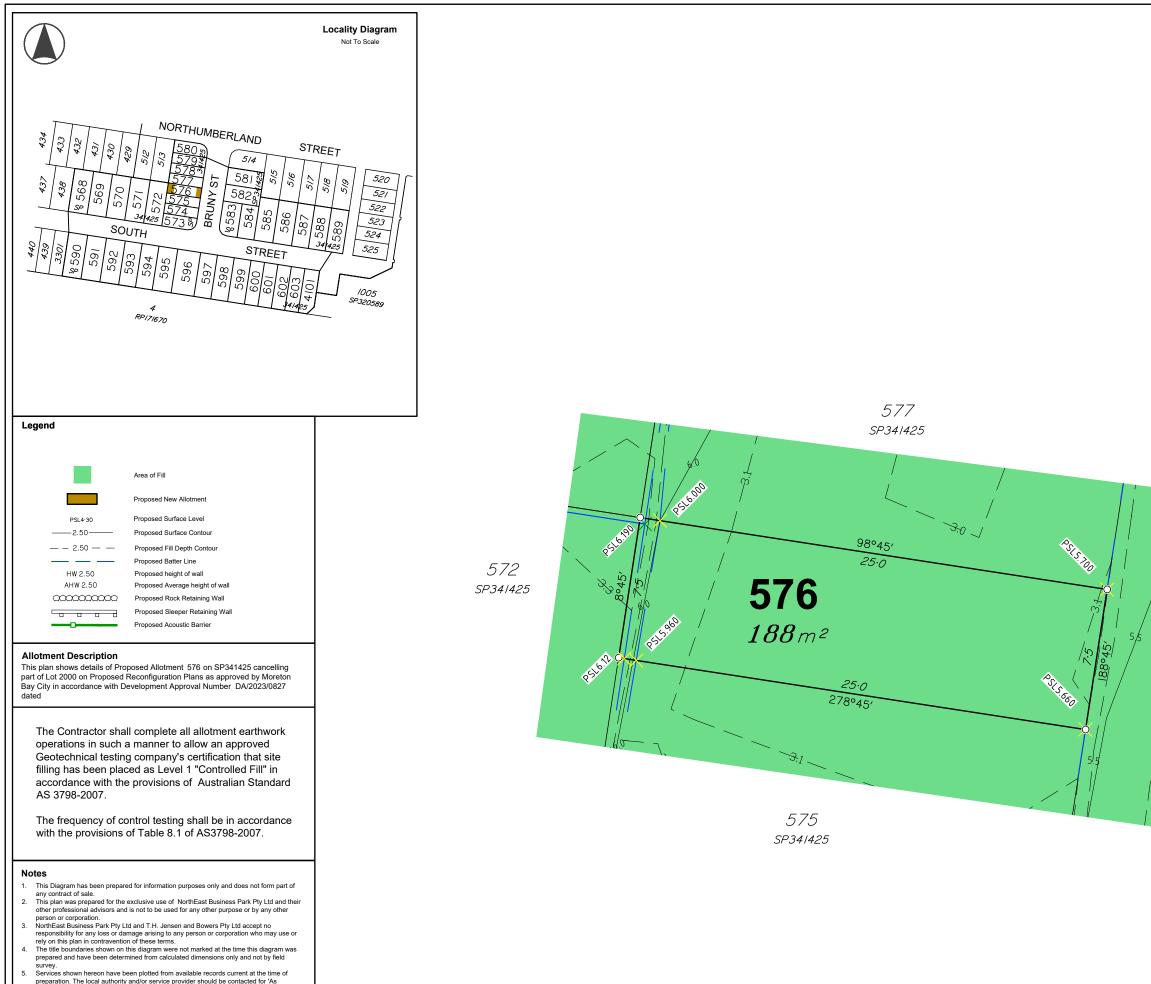

## Associated Consultants

Local Authority: Moreton Bay City Authority Ref. No: RP Description: Lot 2000 on SP320583

Locality: Date of Survey: N/A Level Datum: Oriain: Level Bk / Fld Bk: Digital Horizontal Datum: MGA Zone 56

Contour Interval: 0.5m

Burpengary East AHD (der) OPM 72418 (RL 14.859m)

## Scale

6m 4 2 1 : 200@A3 (Before Reduction)

The services, design contours and fill hatching shown hereon are from designs as supplied by KN Group Pty Ltd received 18.10.2023.

# Bruny Street **Burpengary East**

| Stage 41<br>Disclosure Plan |       |               |  |  |  |
|-----------------------------|-------|---------------|--|--|--|
| Lot 576 on SP341425         |       |               |  |  |  |
| Drawing No.                 | Issue | Original Size |  |  |  |
| S-7550- 576                 | А     | A3            |  |  |  |