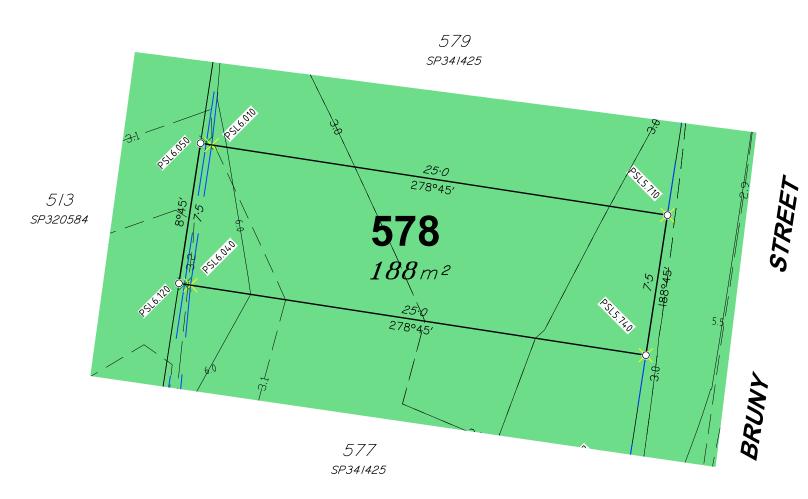

### **Allotment Description**

This plan shows details of Proposed Allotment 578 on SP341425 cancelling part of Lot 2000 on Proposed Reconfiguration Plans as approved by Moreton Bay City in accordance with Development Approval Number DA/2023/0827 dated

# **Bruny Street Burpengary East**

Stage 41 Disclosure Plan Lot 578 on SP341425

S-7550- 578

А3

Α