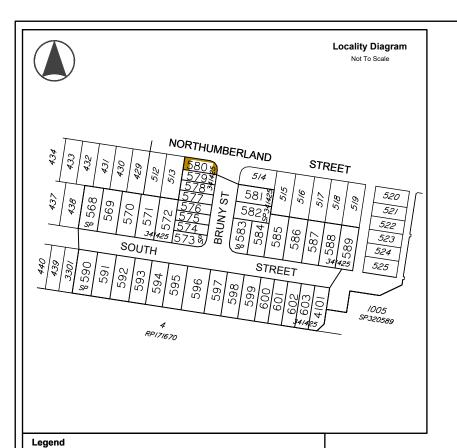

## **Allotment Description**

This plan shows details of Proposed Allotment 580 on SP341425 cancelling part of Lot 2000 on Proposed Reconfiguration Plans as approved by Moreton Bay City in accordance with Development Approval Number DA/2023/0827