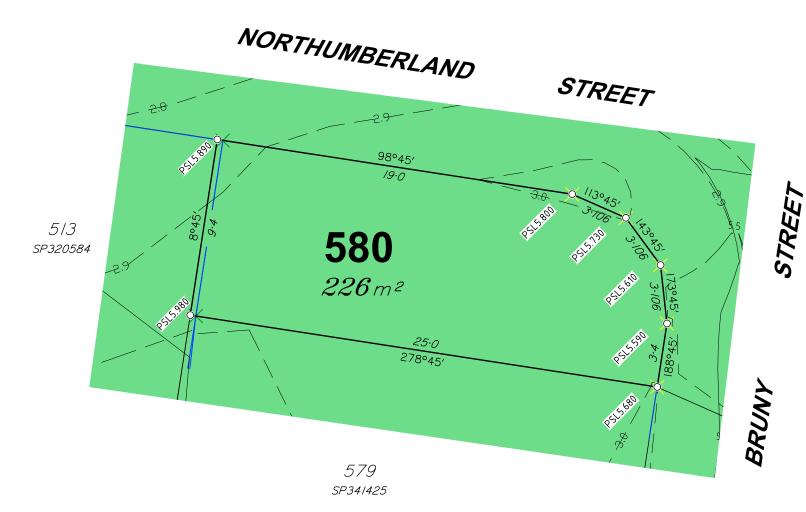

## **Allotment Description**

This plan shows details of Proposed Allotment 580 on SP341425 cancelling part of Lot 2000 on Proposed Reconfiguration Plans as approved by Moreton Bay City in accordance with Development Approval Number DA/2023/0827

# Client

North Harbour Holding Pty Ltd

**Bruny Street &** Northumberland **Street Burpengary East** 

Stage 41 Disclosure Plan Lot 580 on SP341425

А3

S-7550- 580 Α