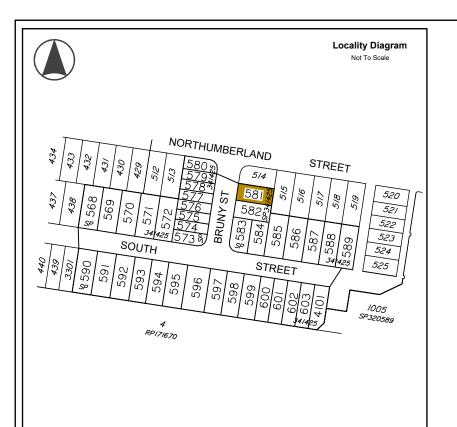

# 5/4 SP320584 98°45′ 581 5/5 SP320584

582 SP341425

### **Allotment Description**

This plan shows details of Proposed Allotment 581 on SP341425 cancelling part of Lot 2000 on Proposed Reconfiguration Plans as approved by Moreton Bay City in accordance with Development Approval Number DA/2023/0827 dated

# **Bruny Street Burpengary East**

Stage 41 Disclosure Plan Lot 581 on SP341425

S-7550- 581 Α

А3