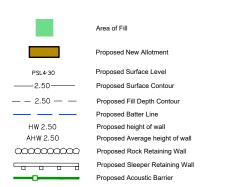

# Legend

The Contractor shall complete all allotment earthwork operations in such a manner to allow an approved Geotechnical testing company's certification that site filling has been placed as Level 1 "Controlled Fill" in accordance with the provisions of Australian Standard AS 3798-2007.

The services, design contours and fill hatching shown hereon are from designs as supplied by KN Group Pty Ltd received 18.10.2023.