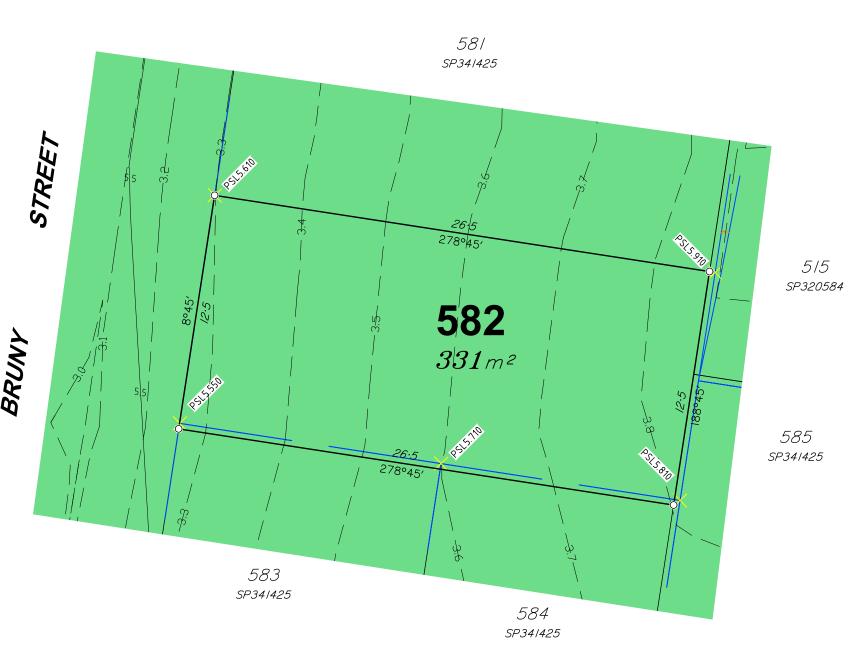

### **Allotment Description**

Legend

This plan shows details of Proposed Allotment 582 on SP341425 cancelling part of Lot 2000 on Proposed Reconfiguration Plans as approved by Moreton Bay City in accordance with Development Approval Number DA/2023/0827 dated

# **Bruny Street Burpengary East**

Stage 41 Disclosure Plan Lot 582 on SP341425

Α

А3

S-7550- 582