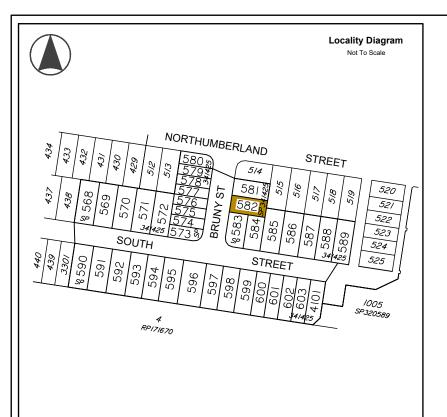

### **Allotment Description**

Legend

This plan shows details of Proposed Allotment 582 on SP341425 cancelling part of Lot 2000 on Proposed Reconfiguration Plans as approved by Moreton Bay City in accordance with Development Approval Number DA/2023/0827 dated

**Associated Consultants** 

Local Authority: Moreton Bay City

Authority Ref. No:

RP Description: Lot 2000 on SP320583

Locality: Burpengary East

Date of Survey: N/A Level Datum: AHD (der)

OPM 72418 (RL 14.859m) Origin: Level Bk / Fld Bk: Digital

# **Bruny Street Burpengary East**

Stage 41 Disclosure Plan Lot 582 on SP341425

Α

А3

S-7550- 582