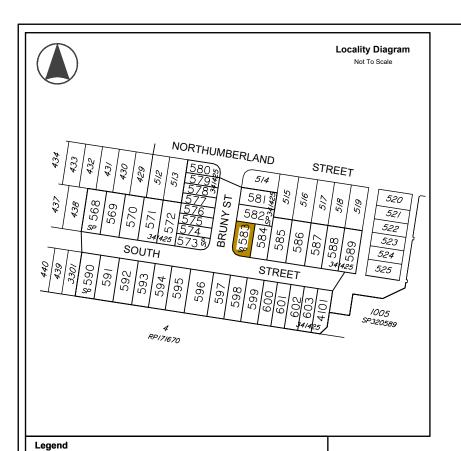

# **Allotment Description**

This plan shows details of Proposed Allotment 583 on SP341425 cancelling part of Lot 2000 on Proposed Reconfiguration Plans as approved by Moreton Bay City in accordance with Development Approval Number DA/2023/0827 dated

**Associated Consultants** 

Local Authority: Moreton Bay City Authority Ref. No:

RP Description: Lot 2000 on SP320583

Locality: Burpengary East

Date of Survey: N/A Level Datum: AHD (der)

OPM 72418 (RL 14.859m) Origin: Level Bk / Fld Bk: Digital

# **Bruny Street Burpengary East**

Stage 41 Disclosure Plan Lot 583 on SP341425

S-7550- 583 Α