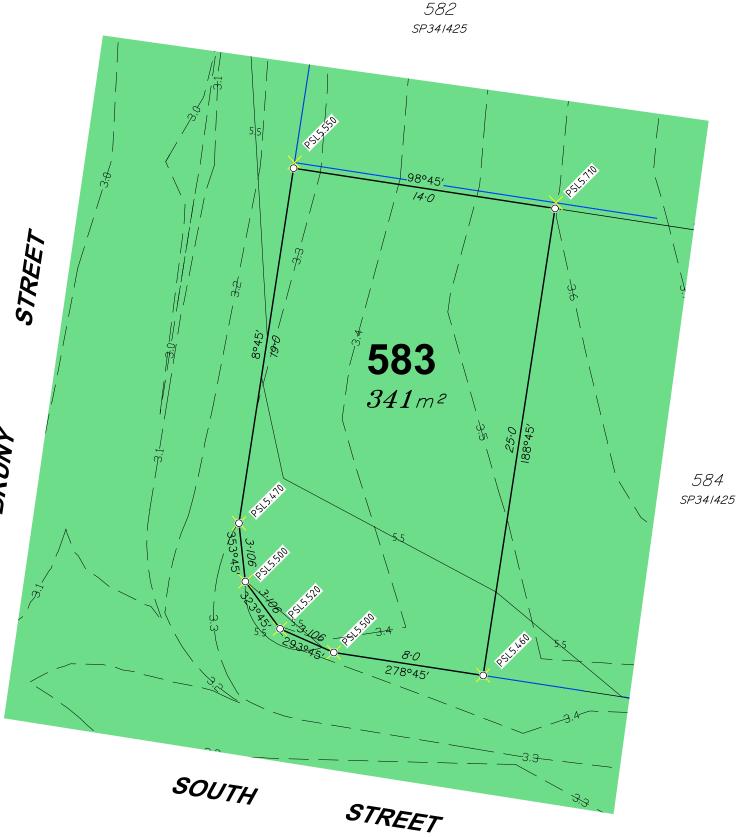

# **Allotment Description**

This plan shows details of Proposed Allotment 583 on SP341425 cancelling part of Lot 2000 on Proposed Reconfiguration Plans as approved by Moreton Bay City in accordance with Development Approval Number DA/2023/0827 dated

The Contractor shall complete all allotment earthwork operations in such a manner to allow an approved Geotechnical testing company's certification that site filling has been placed as Level 1 "Controlled Fill" in accordance with the provisions of Australian Standard AS 3798-2007.

The frequency of control testing shall be in accordance with the provisions of Table 8.1 of AS3798-2007.

- This Diagram has been prepared for information purposes only and does not form part of
- any contract of sale.

  The title boundaries shown on this diagram were not marked at the time this diagram was prepared and have been determined from calculated dimensions only and not by field
- Services shown hereon have been plotted from available records current at the time of
- Services shown hereon have been plotted from available records current at the time of preparation. The local authority and/or service provider should be contacted for 'As Constructed' information prior to any design and/or construction of any structure. There can be variations between this design information and works as constructed. Field survey is required to confirm the actual location of services prior to design and construction of any house or structure.

The services, design contours and fill hatching shown hereon are from designs as supplied by KN Group Pty Ltd received 18.10.2023.