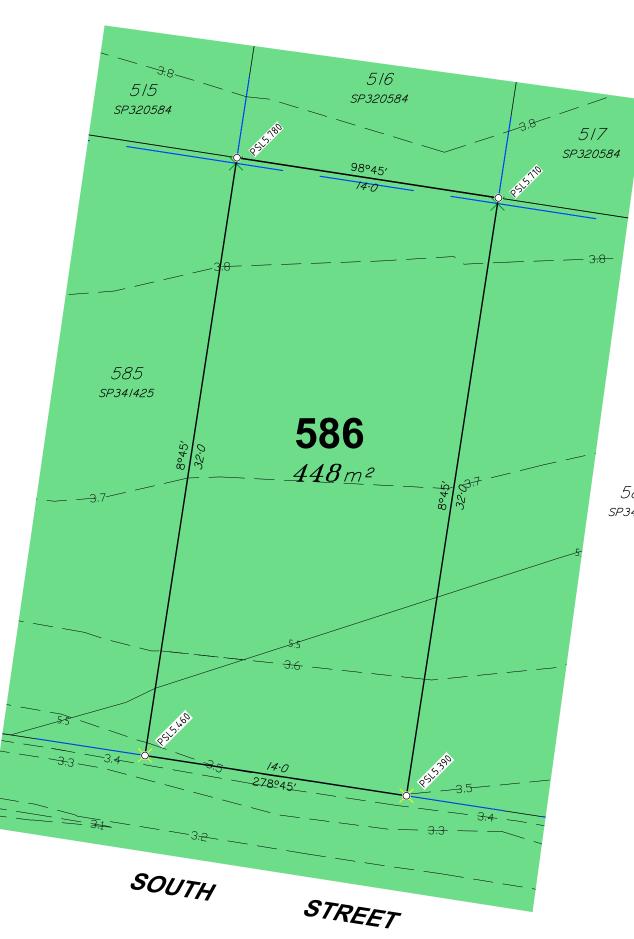

## South Street **Burpengary East**

| Stage 41            |       |               |  |  |  |
|---------------------|-------|---------------|--|--|--|
| Disclosure Plan     |       |               |  |  |  |
| Lot 586 on SP341425 |       |               |  |  |  |
| Drawing No.         | Issue | Original Size |  |  |  |
| S-7550- 586         | Α     | A3            |  |  |  |

587 SP341425