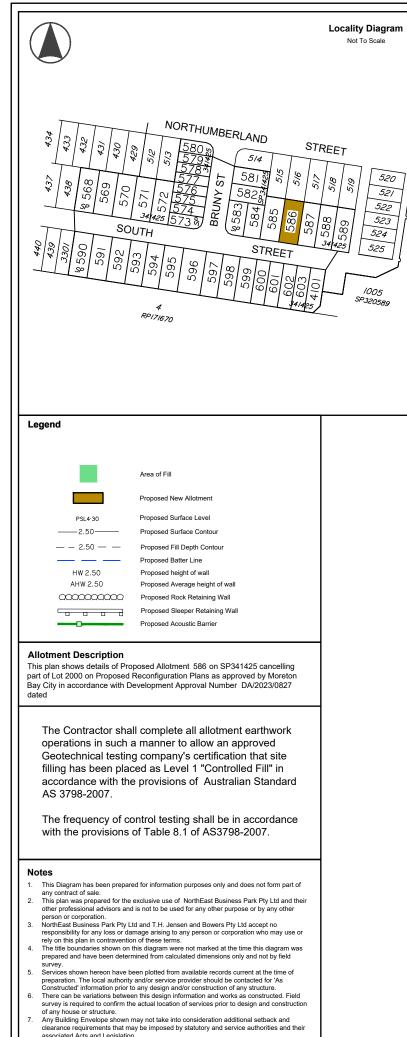

## Associated Consultants

Local Authority: Moreton Bay City Authority Ref. No: RP Description: Lot 2000 on SP320583

Date of Survey: N/A Level Datum: Level Bk / Fld Bk: Digital Horizontal Datum: MGA Zone 56

Burpengary East AHD (der) OPM 72418 (RL 14.859m)

6m Δ 1 : 200@A3 (Before Reduction)

This plan was produced for the exclusive use of NorthEast Bussiness Park Pty Ltd.

It is to be used as an attachment under the Land Sales Act 1984 to sell freehold land off the plan. All dimensions and areas are subject to final registration of the survey plan.

The services, design contours and fill hatching shown hereon are from designs as supplied by KN Group Pty Ltd received 18.10.2023.

Any licence, expressed or implied, to use this document for any purpose whatsoever is restricted to the terms of the agreement or implied agreement between Jensen Bowers and the instructing party.