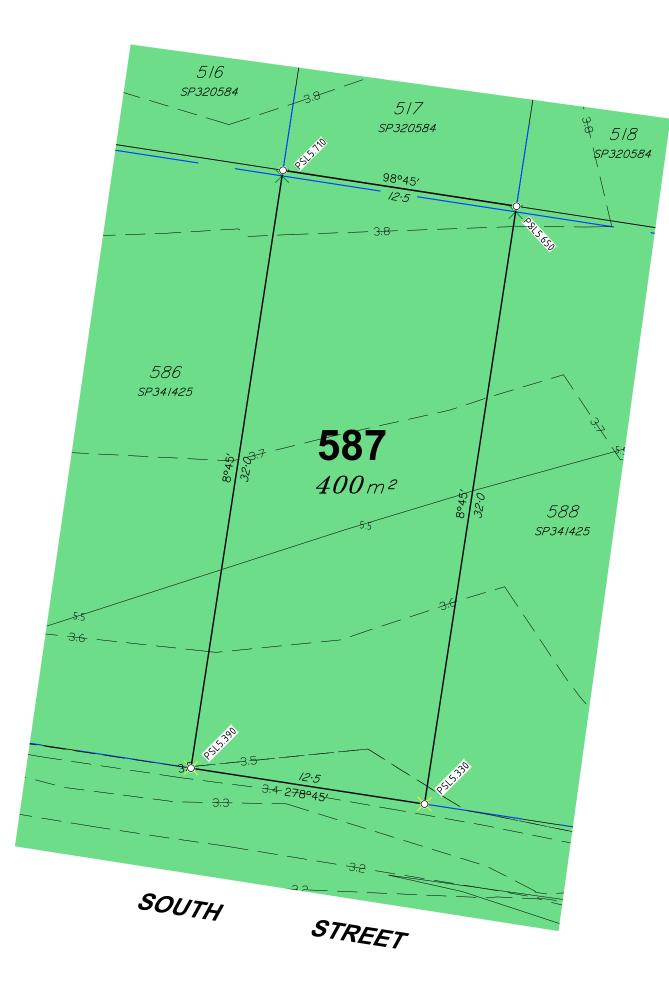

# **Allotment Description**

This plan shows details of Proposed Allotment 587 on SP341425 cancelling part of Lot 2000 on Proposed Reconfiguration Plans as approved by Moreton Bay City in accordance with Development Approval Number DA/2023/0827

# **South Street Burpengary East**

Stage 41 Disclosure Plan Lot 587 on SP341425

А3

| Didwing No. | 10000 |
|-------------|-------|
| S-7550- 587 | Α     |