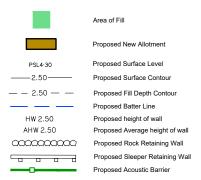

# Legend



# **Allotment Description**

This plan shows details of Proposed Allotment 587 on SP341425 cancelling part of Lot 2000 on Proposed Reconfiguration Plans as approved by Moreton Bay City in accordance with Development Approval Number DA/2023/0827

The Contractor shall complete all allotment earthwork operations in such a manner to allow an approved Geotechnical testing company's certification that site filling has been placed as Level 1 "Controlled Fill" in accordance with the provisions of Australian Standard AS 3798-2007.

The frequency of control testing shall be in accordance with the provisions of Table 8.1 of AS3798-2007.

- This Diagram has been prepared for information purposes only and does not form part of
- any contract of sale.

  This plan was prepared for the exclusive use of