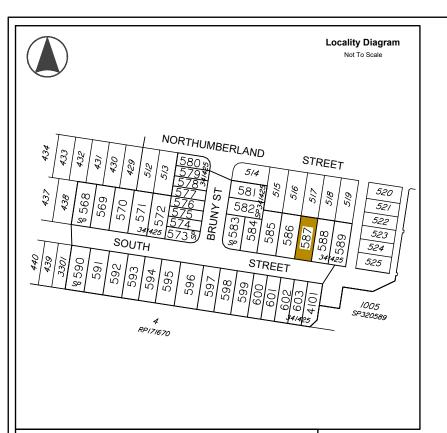

# **Allotment Description**

This plan shows details of Proposed Allotment 587 on SP341425 cancelling part of Lot 2000 on Proposed Reconfiguration Plans as approved by Moreton Bay City in accordance with Development Approval Number DA/2023/0827