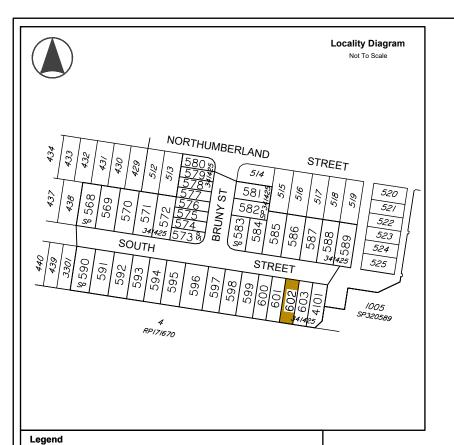

# **Allotment Description**

This plan shows details of Proposed Allotment 602 on SP341425 cancelling part of Lot 2000 on Proposed Reconfiguration Plans as approved by Moreton Bay City in accordance with Development Approval Number DA/2023/0827

T.H. Jensen & Bowers Pty. Ltd. (Consulting Surveyors ABN. 52 010 872 607

**Associated Consultants** 

Local Authority: Moreton Bay City

Authority Ref. No:

RP Description: Lot 2000 on SP320583

Locality: Burpengary East Date of Survey: N/A