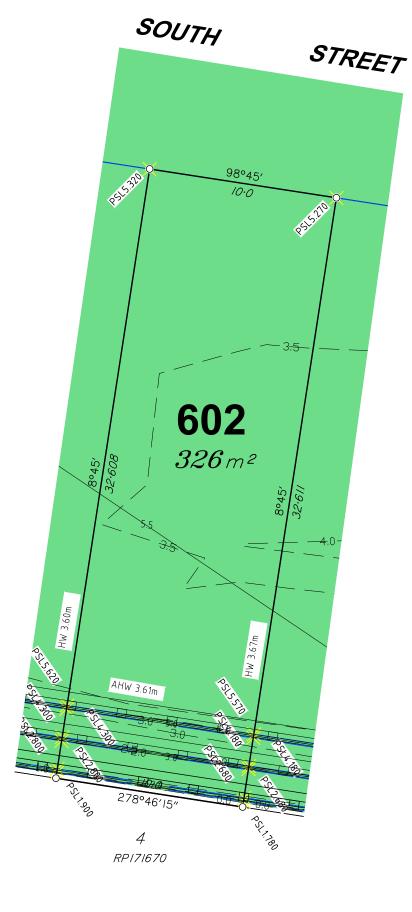

# **Allotment Description**

This plan shows details of Proposed Allotment 602 on SP341425 cancelling part of Lot 2000 on Proposed Reconfiguration Plans as approved by Moreton Bay City in accordance with Development Approval Number DA/2023/0827

The Contractor shall complete all allotment earthwork operations in such a manner to allow an approved Geotechnical testing company's certification that site filling has been placed as Level 1 "Controlled Fill" in accordance with the provisions of Australian Standard AS 3798-2007.

The services, design contours and fill hatching shown hereon are from designs as supplied by KN Group Pty Ltd received 18.10.2023.