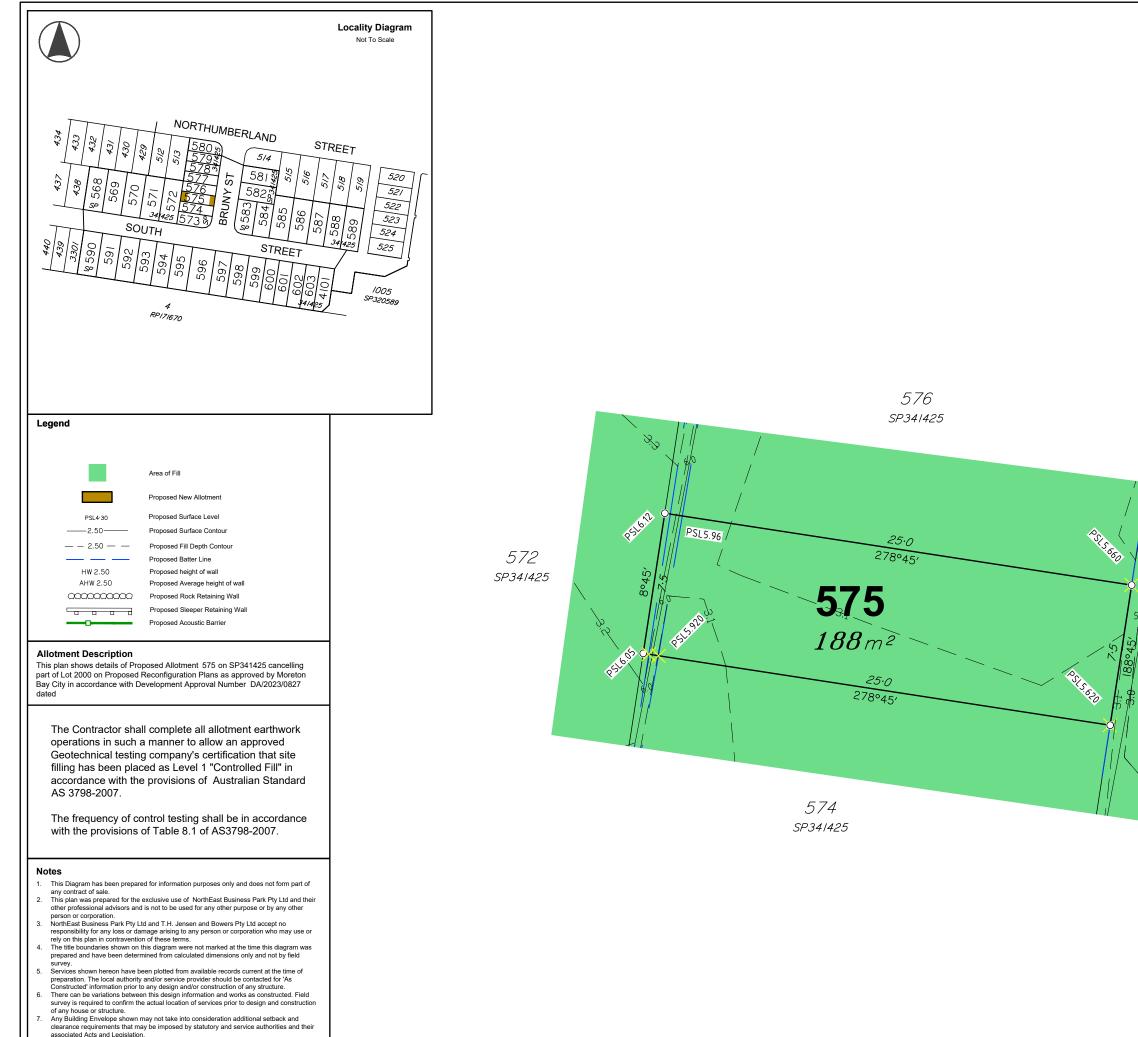

# Associated Consultants

Local Authority: Moreton Bay City Authority Ref. No: RP Description: Lot 2000 on SP320583

Locality: Date of Survey: N/A Level Datum: Oriain: Level Bk / Fld Bk: Digital Horizontal Datum: MGA Zone 56 Contour Interval: 0.5m

Burpengary East AHD (der) OPM 72418 (RL 14.859m)