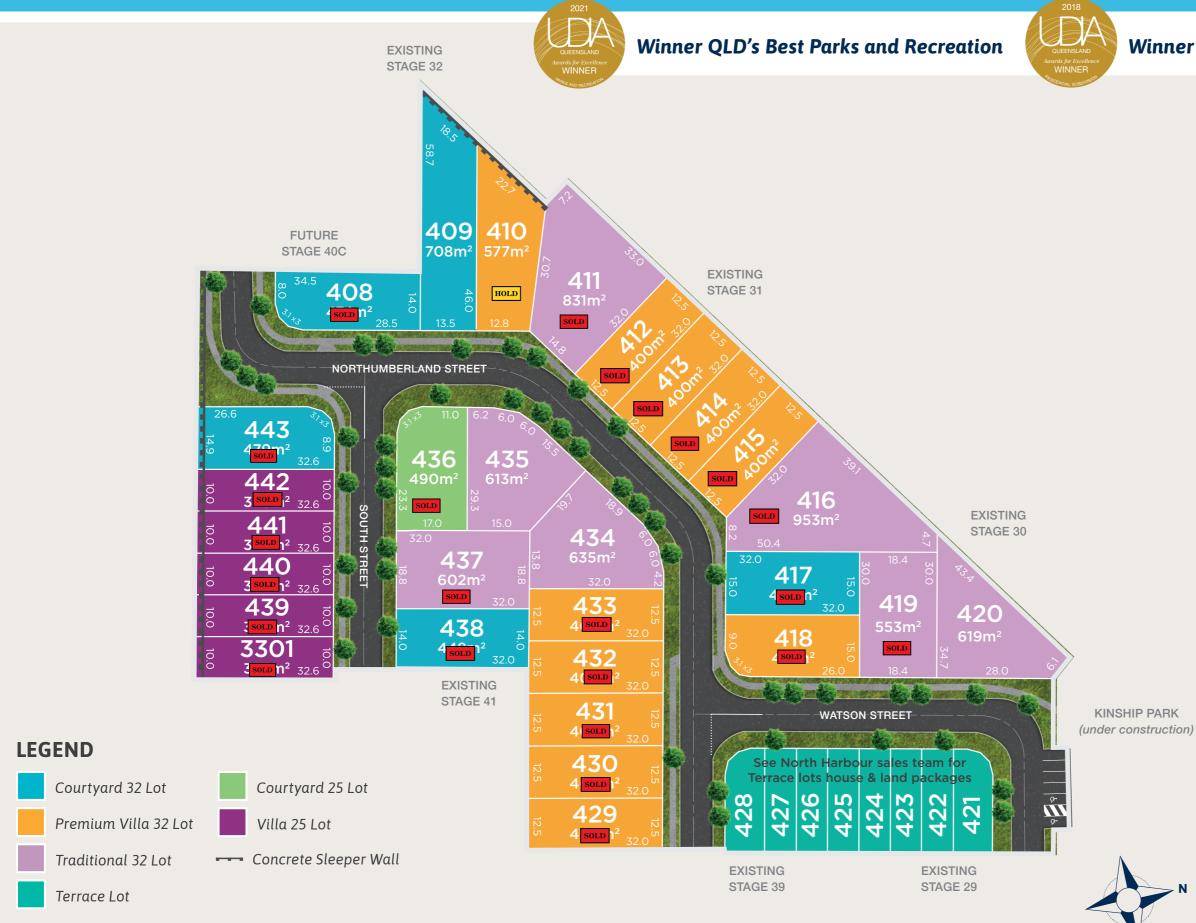

## STAGE 33 The Watson Release

\*Final streetscape including the locations of trees and garden beds is still to be finalised and is subject to Council approvals.

### Lot sizes from 188m<sup>2</sup> – 953m<sup>2</sup>