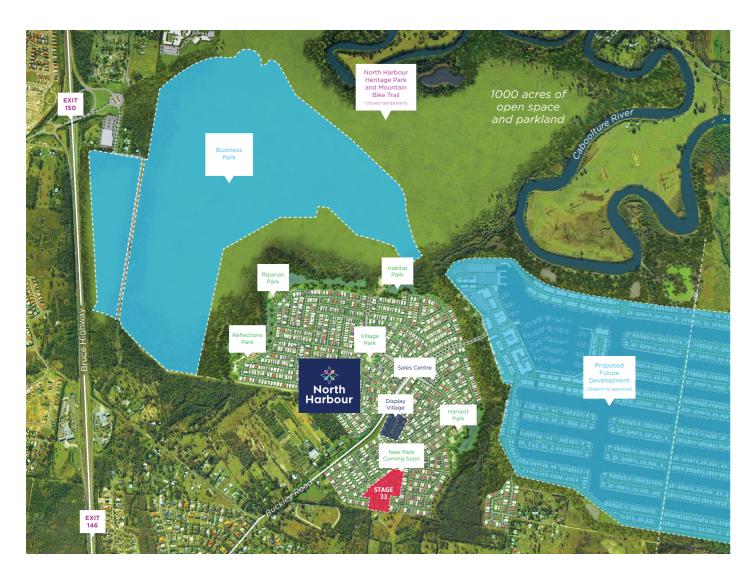

#### North Harbour offers:

- Terrace house & land packages now available!
- · Land sizes from Terrace to Traditional family blocks (188m<sup>2</sup> to 953m<sup>2</sup>)
- · Best residential broadband in Australia
- Six parks completed play equipment for all ages. Habitat Park includes an off-leash dog area
- 1000 acres of open space and parklands
- Reticulated gas to every home

### Lot sizes from 188m<sup>2</sup> – 953m<sup>2</sup>